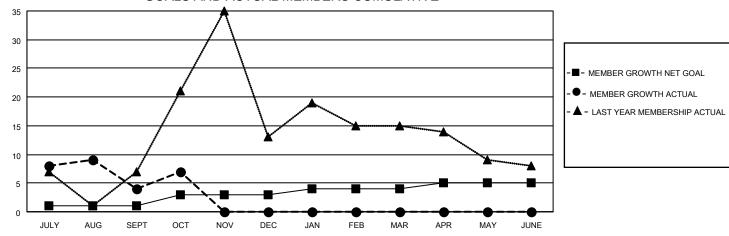

## MONTHLY MEMBERSHIP PROGRESS REPORT

| Clubs                 |               |           |               | Members               |                        |                         |                                                    |
|-----------------------|---------------|-----------|---------------|-----------------------|------------------------|-------------------------|----------------------------------------------------|
| RESULTS FOR 2022-2023 |               |           |               | RESULTS FOR 2022-2023 |                        |                         |                                                    |
| QUARTER               | NEW CLUB GOAL | NEW CLUBS | DROPPED CLUBS | QUARTER MEMB          | BER GROWTH NET<br>GOAL | MEMBER GROWTH<br>ACTUAL | DROPPED<br>MEMBERS ACTUAI<br>(including transfers) |
| JULY/AUG/SEPT         | 0             | 0         | 0             | JULY/AUG/SEPT         | 1                      | 32                      | 25                                                 |
| OCT/NOV/DEC           | 1             | 0         | 0             | OCT/NOV/DEC           | 2                      | 4                       | 1                                                  |
| JAN/FEB/MAR           | 0             | 0         | 0             | JAN/FEB/MAR           | 1                      | 0                       | 0                                                  |
| APR/MAY/JUNE          | 1             | 0         | 0             | APR/MAY/JUNE          | 1                      | 0                       | 0                                                  |
|                       | GOALS         |           | L NEW CLUBS C | I IMI II ATIVE        |                        |                         |                                                    |